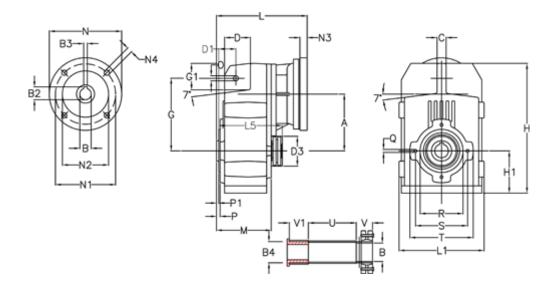

## **Data Sheet**

Article number: 29560302118525

Description: Shaft mounted gear
A312QF40-21,1-P71B5

## **Measures**

| A = 150.50 | D1 = 54.0  | I5 = 180.0 | P1                                  | = 3.5    | V =  |
|------------|------------|------------|-------------------------------------|----------|------|
| B = 40     | d3 = 90    | M = 125.0  | Q                                   | = M10x17 | V1 = |
| B1 = 14    | G = 170    | N = 160    | R                                   | = 110    |      |
| B2 = 16.3  | G1 = 84.0  | N1 = 130   | S                                   | = 130    |      |
| B3 = 5     | H = 326.0  | N2 = 110   | Т                                   | = 150    |      |
| B4 = 40    | H1 = 102.0 | N4 = M8x16 | Tightening torque Nm adapter bushin | g = 6.0  |      |
| C = 20     | L = 225.5  | O = 13     | Tightening torque Nm shrink disc    | = 8.0    |      |
| D = 68.0   | L1 = 210   | P = 6.5    | U                                   | = 95.5   |      |